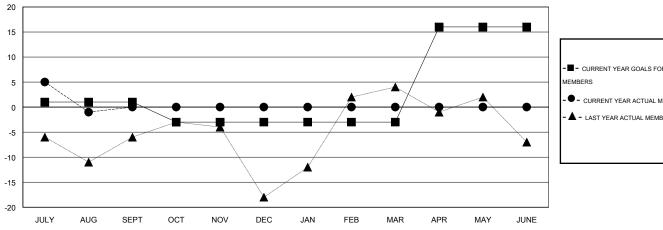

### GOALS AND ACTUAL MEMBERS CUMULATIVE

| -■-  | CURRENT YEAR GOALS FOR NEW |  |
|------|----------------------------|--|
| MEMB | ERS                        |  |

CURRENT YEAR ACTUAL MEMBERS

- LAST YEAR ACTUAL MEMBERS

#### **GMT**: Ton Soeters **LOCATION ENGLAND** GMT CA 4

|               |                  | Clubs             |                  |                  |               |                    | Members                             |                    |                  |
|---------------|------------------|-------------------|------------------|------------------|---------------|--------------------|-------------------------------------|--------------------|------------------|
|               | RESU             | LTS FOR 2016-2017 |                  |                  |               | RESU               | JLTS FOR 2016-2017                  |                    |                  |
| QUARTER       | NEW CLUB<br>GOAL | NEW CLUBS         | DROPPED<br>CLUBS | NET<br>GAIN/LOSS | QUARTER       | NEW MEMBER<br>GOAL | CHARTER AND<br>NEW MEMBERS<br>ADDED | DROPPED<br>MEMBERS | NET<br>GAIN/LOSS |
| JULY/AUG/SEPT | 0                | 0                 | 0                | 0                | JULY/AUG/SEPT | 1                  | 13                                  | 14                 | -1               |
| OCT/NOV/DEC   | 0                | 0                 | 0                | 0                | OCT/NOV/DEC   | -4                 | 0                                   | 0                  | 0                |
| JAN/FEB/MAR   | 0                | 0                 | 0                | 0                | JAN/FEB/MAR   | 0                  | 0                                   | 0                  | 0                |
| APR/MAY/JUNE  | 1                | 0                 | 0                | 0                | APR/MAY/JUNE  | 19                 | 0                                   | 0                  | 0                |